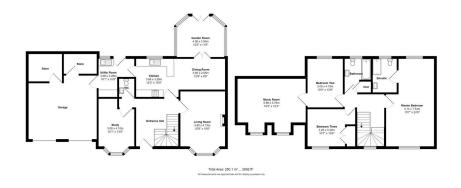

## Ellis Court, Hemingfield, Barnsley, S73 0PQ

Offers Over £575,000

- 1/3 OF AN ACRE
- AMAZING LANDSCAPED **GARDENS**
- PRIVATE TUCKED AWAY **POSITION**
- BESPOKE FAMILY HOME
- 4 DOUBLE BEDROOMS
- OPEN PLAN LIVING KITCHEN, HOME OFFICE, LOUNGE & GARDEN ROOM
  • LOCAL SERVICES
- DOUBLE GARAGE

- TRAIN & BUS SERVICES
- OPEN COUNTRYSIDE & M1 **ACCESS**

An individually designed and built bespoke four bedroom home, offering spacious accommodation and stunning landscaped gardens which wrap the house and extend to 1/3 of an acre. A stunning home occupying a private tucked away position on a small development of unique properties.