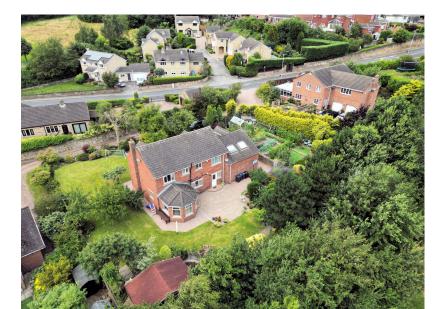

## Ellis Court, Hemingfield, Barnsley, S73 0PQ

Offers Over £575,000

- 1/3 OF AN ACRE
- AMAZING LANDSCAPED **GARDENS**
- PRIVATE TUCKED AWAY **POSITION**
- BESPOKE FAMILY HOME
- 4 DOUBLE BEDROOMS
- OPEN PLAN LIVING KITCHEN, HOME OFFICE, LOUNGE & GARDEN ROOM
  • LOCAL SERVICES
- DOUBLE GARAGE

- TRAIN & BUS SERVICES
- OPEN COUNTRYSIDE & M1 **ACCESS**

An individually designed and built bespoke four bedroom home, offering spacious accommodation and stunning landscaped gardens which wrap the house and extend to 1/3 of an acre. A stunning home occupying a private tucked away position on a small development of unique properties.