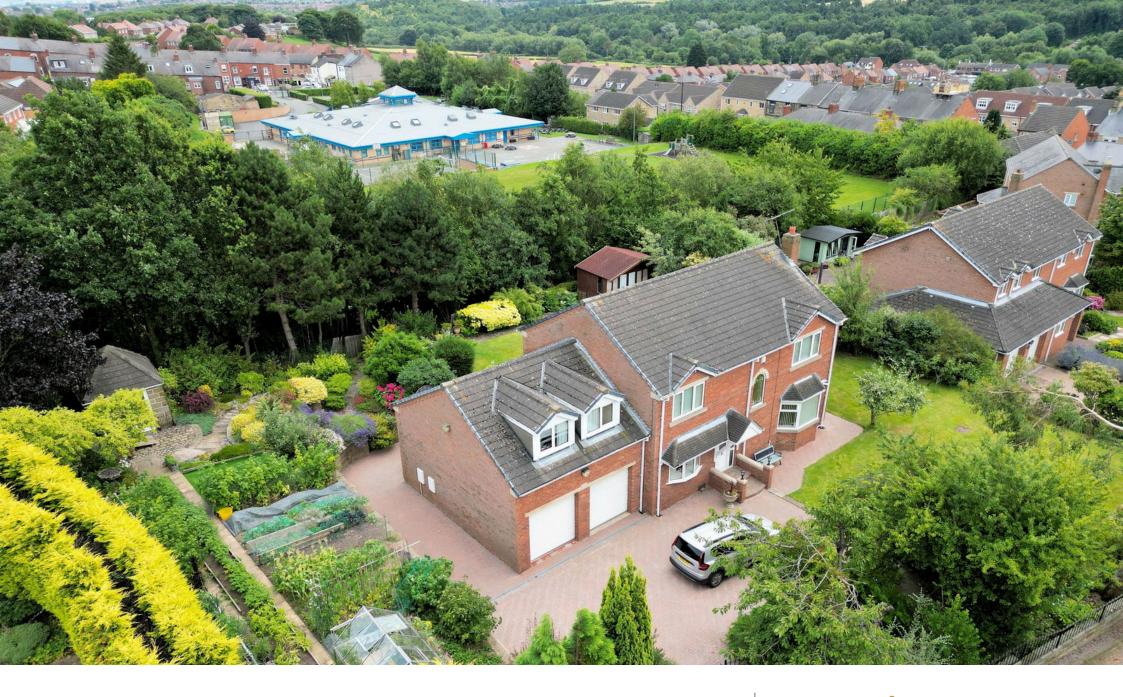

## Ellis Court, Hemingfield, Barnsley, S73 0PQ

Offers Over £575,000

- 1/3 OF AN ACRE
- AMAZING LANDSCAPED **GARDENS**
- PRIVATE TUCKED AWAY **POSITION**
- BESPOKE FAMILY HOME
- 4 DOUBLE BEDROOMS
- OPEN PLAN LIVING KITCHEN, HOME OFFICE, LOUNGE & GARDEN ROOM
  • LOCAL SERVICES
- DOUBLE GARAGE

- TRAIN & BUS SERVICES
- OPEN COUNTRYSIDE & M1 **ACCESS**

An individually designed and built bespoke four bedroom home, offering spacious accommodation and stunning landscaped gardens which wrap the house and extend to 1/3 of an acre. A stunning home occupying a private tucked away position on a small development of unique properties.